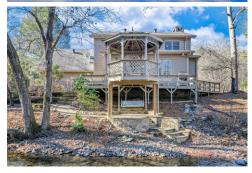

## 2181 Big Pine Drive, Hiawassee, GA 30546

- » Beds: 3 | Baths: 2 Full, 1 Half
- » MLS #: 7316682
- » Single Family |  $2,144 \text{ ft}^2$  | Lot:  $21,780 \text{ ft}^2$  (0.5 acres)
- » Hi River Country neighborhood-known for trophy trout on a closed section of Hiwassee River
- » Sundeck leads to covered gazebo extending to river's edge
- » More Info: 2181BigPineDrive.com

## \$650,000

Live your best life at the river. This is a rare opportunity to own a coveted home situated at nearly the edge of the Hiwassee River. Stone steps lead into the river where trophy trout abound. Situated between Hiawassee and Helen, there's always lots to do outside of fishing or floating the river. (Agents are the owners-David Stovall GA RE #346790 and Kimberly Waters GA RE#147810).