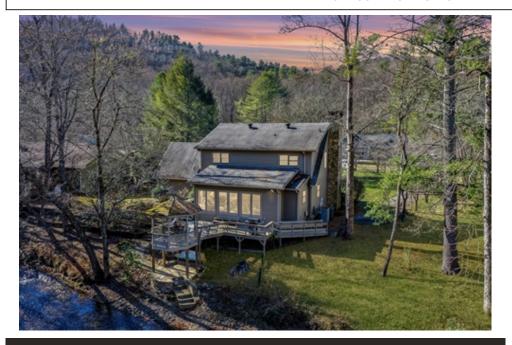

## 2181 Big Pine Drive, Hiawassee, GA 30546

- » Beds: 3 | Baths: 2 Full, 1 Half
- » MLS #: 7316682
- » Single Family |  $2,144 \text{ ft}^2$  | Lot:  $21,780 \text{ ft}^2$  (0.5 acres)
- » Hi River Country neighborhood-known for trophy trout on a closed section of Hiwassee River
- » Sundeck leads to covered gazebo extending to river's edge
- » More Info: 2181BigPineDrive.com

## \$650,000

Live your best life at the river. This is a rare opportunity to own a coveted home situated at nearly the edge of the Hiwassee River. Stone steps lead into the river where trophy trout abound. Situated between Hiawassee and Helen, there's always lots to do outside of fishing or floating the river. (Agents are the owners-David Stovall GA RE #346790 and Kimberly Waters GA RE#147810).